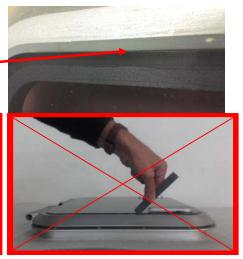

To carry out this check, use the plastic rule provided with this procedure.

1) Place the plastic rule perpendicular to the frame <u>at the junction between</u> the silicone gasket and the PMMA, as shown in pictures:

Place the rule in a vertical position, and be careful not to tilt it.

 Press downward with the force of 2 fingers only as indicated by the arrow on the picture opposite. Repeat the operation once on the three other sides.