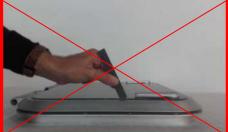

Place the rule in a vertical position, and be careful not to tilt it.

 Press downward with the force of 2 fingers only as indicated by the arrow on the picture opposite. Repeat the operation once on the three other sides.