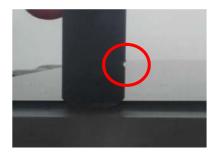

3) If the rule sinks <u>until the notch</u>, there may be a leak risk. Contact your dealer who will inform you the procedure to follow.