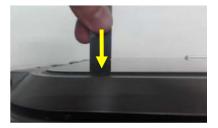

Place the rule in a vertical position, and be careful not to tilt it.

 Press downward with the force of 2 fingers only as indicated by the arrow on the picture opposite. Repeat the operation once on the three other sides.