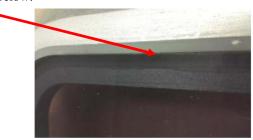

To carry out this check, use the plastic rule provided with this procedure.

1) Place the plastic rule perpendicular to the frame <u>at the junction between</u> the silicone gasket and the PMMA, as shown in pictures: