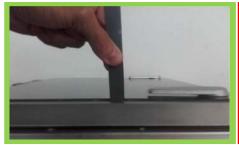

Place the rule in a vertical position, and be careful not to tilt it.

 Press downward with the force of 2 fingers only as indicated by the arrow on the picture opposite. Repeat the operation once on the three other sides.